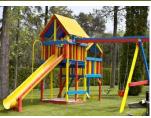

#### Large Swing Set

- Multiple level platforms and forts, with wood roofs, slides, climbing wall, and 4-5 play accessories

- 5-10 man hours to Disassemble
- 6-14 man hours to Reassemble

## Sizing Up Swing Sets

Swing sets can be difficult to survey when it comes to working with a third party provider. There are so many factors involved that the slightest miscalculation can throw your profits into a tail spin. Below are some handy tips to quote a swing set correctly in order to avoid any additional charges.